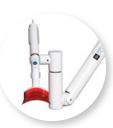

#### SIMPLE DESIGN

The Pola whitening stand comes in a smart and slimline design that supports both Radii Plus and Radii Xpert curing lights.

#### WIDE RANGE OF MOVEMENTS AND ADJUSTMENTS

The Pola whitening stand has five rotation points, allowing you to adjust the stand up to 360° to achieve the exact position you require.

#### LIGHTWEIGHT, CORDLESS AND COMPACT

Moving and positioning the stand is simple due to the lightweight and cordless design. The compact stand is easy to clean and can easily be stored away when not in use.