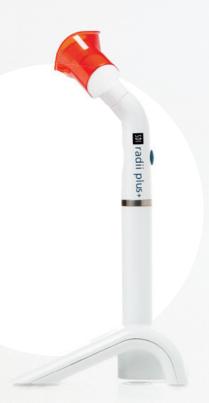

#### RADII PLUS CURING LIGHT

The Radii Plus is a versatile curing light for curing and transilluminating. A simple to use and sturdy design, it can combine with six attachments to give you the perfect curing result every time. The supplied battery provides charge for up to 1,200 cures, ensuring that the Radii Plus will be ready when you are.