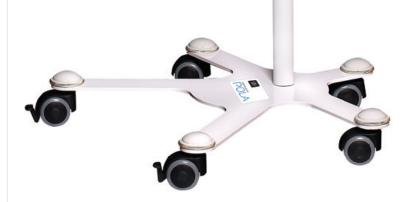

#### SMART DESIGN.

EXTREMELY STABLE AND EASY TO MANOEUVRE, MAKING IT A GREAT INVESTMENT FOR YOUR CLINIC.

FOR USE WITH RADII PLUS AND RADII XPERT CURING LIGHTS.

sdi.com.au/pola-stand-video

## EQUIPPED WITH WHEELS

The stand is equipped with wheels allowing complete freedom of movement and control from room to room.