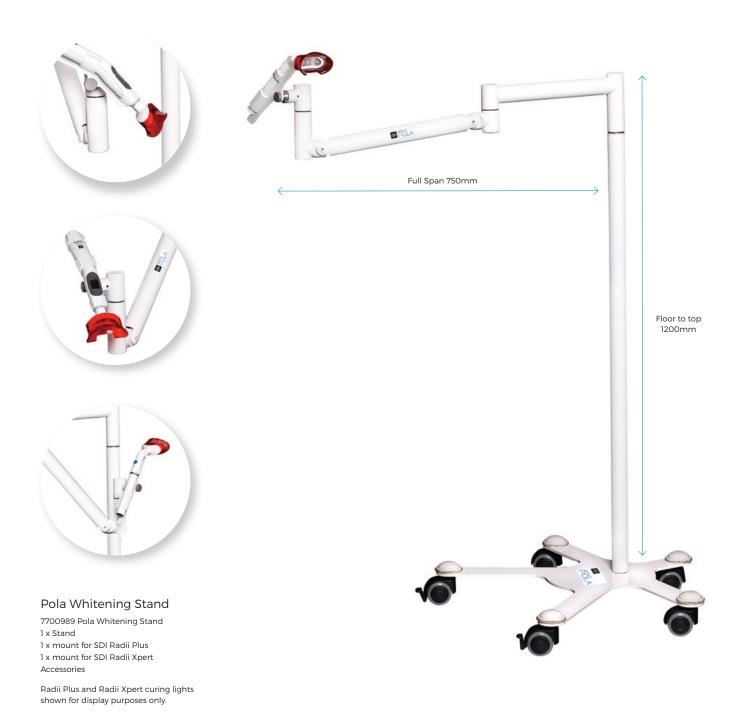

## POLA WHITENING STAND

ADVANCED TOOTH WHITENING SYSTEM

#### SMART DESIGN.

EXTREMELY STABLE AND EASY TO MANOEUVRE, MAKING IT A GREAT INVESTMENT FOR YOUR CLINIC.

FOR USE WITH RADII PLUS AND RADII XPERT CURING LIGHTS.

sdi.com.au/pola-stand-video

#### SIMPLE DESIGN

The Pola whitening stand comes in a smart and slimline design that supports both Radii Plus and Radii Xpert curing lights.

#### WIDE RANGE OF MOVEMENTS AND ADJUSTMENTS

The Pola whitening stand has five rotation points, allowing you to adjust the stand up to 360° to achieve the exact position you require.

#### VERSATILE

The stand can be positioned beside or behind the patient, depending on the practice requirements.

#### LIGHTWEIGHT, CORDLESS AND COMPACT

Moving and positioning the stand is simple due to the lightweight and cordless design. The compact stand is easy to clean and can easily be stored away when not in use.

#### STABILITY OF THE SYSTEM

The stand brakes ensure the base remains steadily in place while in use.

## EQUIPPED WITH WHEELS

The stand is equipped with wheels allowing complete freedom of movement and control from room to room.