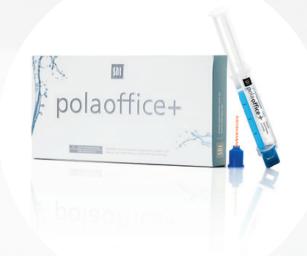

#### POLA OFFICE+ IN OFFICE TOOTH WHITENING SYSTEM A 6% HYDROGEN PEROXIDE GEL

Millions of smiles around the world have been whitened by the Pola Office+ advanced tooth whitening system. White smiles can be achieved in less than 45 minutes using this 6% hydrogen peroxide gel. Just a thin layer is needed, and the automix syringe allows for simple delivery of the gel. With a neutral pH and inbuilt potassium nitrate, Pola Office+ ensures maximum comfort for your patients.