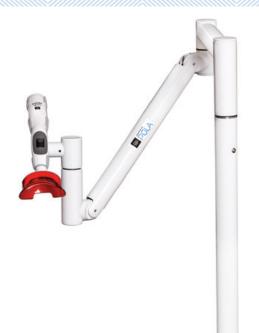

## POLA WHITENING STAND

ADVANCED TOOTH WHITENING SYSTEM

#### SMART DESIGN.

EXTREMELY STABLE AND EASY TO MANOEUVRE, MAKING IT A GREAT INVESTMENT FOR YOUR CLINIC.

FOR USE WITH RADII PLUS AND RADII XPERT CURING LIGHTS.

sdi.com.au/pola-stand-video

#### SIMPLE DESIGN

The Pola whitening stand comes in a smart and slimline design that supports both Radii Plus and Radii Xpert curing lights.

#### WIDE RANGE OF MOVEMENTS AND ADJUSTMENTS

The Pola whitening stand has five rotation points, allowing you to adjust the stand up to 360° to achieve the exact position you require.

#### VERSATILE

The stand can be positioned beside or behind the patient, depending on the practice requirements.

#### LIGHTWEIGHT, CORDLESS AND COMPACT

Moving and positioning the stand is simple due to the lightweight and cordless design. The compact stand is easy to clean and can easily be stored away when not in use.

#### STABILITY OF THE SYSTEM

The stand brakes ensure the base remains steadily in place while in use.

## EQUIPPED WITH WHEELS

The stand is equipped with wheels allowing complete freedom of movement and control from room to room.