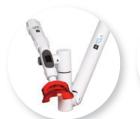

#### WIDE RANGE OF MOVEMENTS AND ADJUSTMENTS

The Pola whitening stand has five rotation points, allowing you to adjust the stand up to 360° to achieve the exact position you require.

#### VERSATILE

The stand can be positioned beside or behind the patient, depending on the practice requirements.