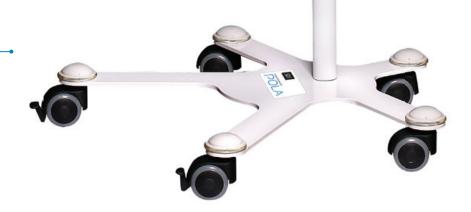

#### WIDE RANGE OF MOVEMENTS AND ADJUSTMENTS

The Pola whitening stand has five rotation points, allowing you to adjust the stand up to 360° to achieve the exact position you require.

#### STABILITY OF THE SYSTEM

The stand brakes ensure the base remains steadily in place while in use.

## EQUIPPED WITH WHEELS

The stand is equipped with wheels allowing complete freedom of movement and control from room to room.